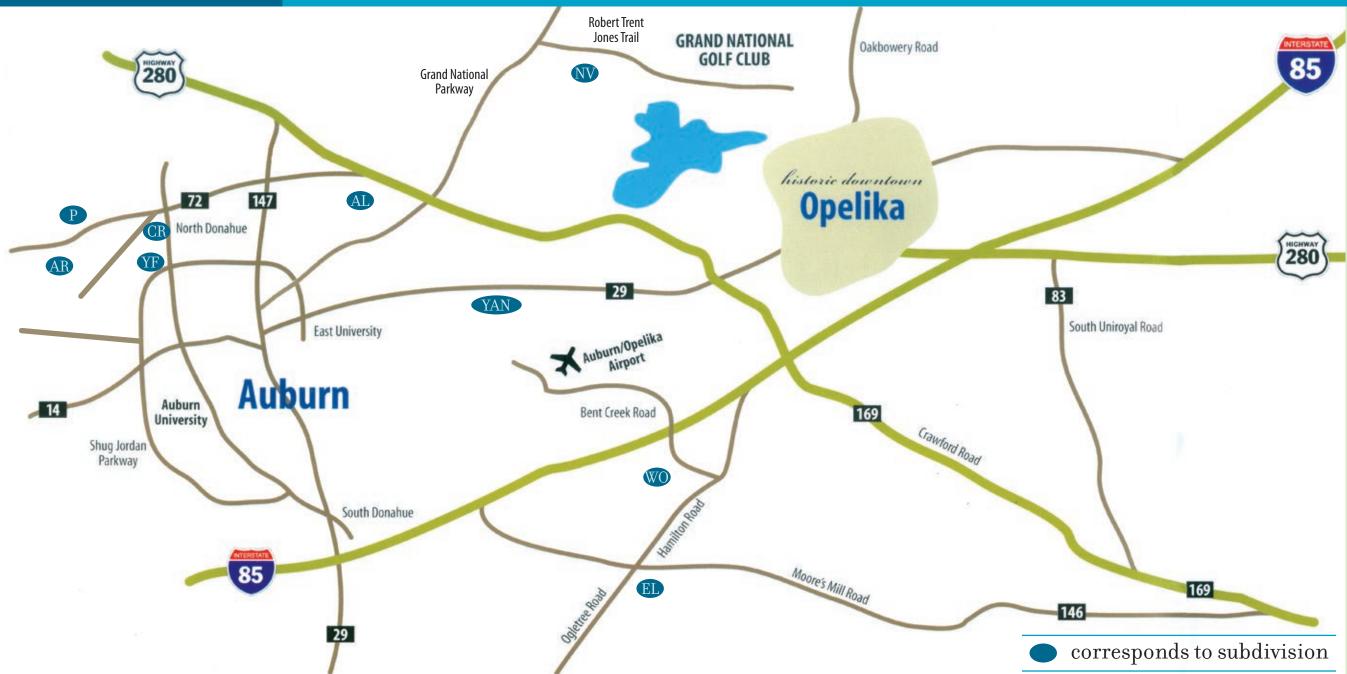

Women's Council of

Camden Ridge CR

From Shug Jordan Parkway, Travel North on N Donahue Drive, Turn Left onto Crescent Blvd into Camden Ridge Subdivision

Asheton Lakes AL

From Shug Jordan Parkway, Travel North on N College Street. Turn Right onto Highway 72 / Farmville Road. Turn Right onto US-280 E. Asheton Lakes will be on your right.

Yarbrough Farms YF

From Shug Jordan Parkway, Travel North on N Donahue Drive. Yarbrough Farms will be on your left.

White Oaks WO

From E Glenn Avenue, Travel East toward Bent Creek Road. Turn right onto Bent Creek Rd. White Oaks will be on your right after crossing I-85.

# National Village NV

From Highway 280, Travel North on Grand National Parkway. Turn Right onto Robert Trent Jones Trail. National Village Subdivision will be on your left.

#### Autumn Ridge AR

From Shug Jordan Parkway, Travel North on N. Donahue Drive. Turn Left onto Highway 72 / Farmville Road. Travel 1.5 Miles, Autumn Ridge is on your left.

### Village at Midtown YAN

From Auburn: Travel North on Opelika Road toward Opelika. Turn Right after Executive Square Shopping Center onto Yarbrough Drive. Village at Midtown will be on your right.

#### The Preserve P

From Shug Jordan Parkway, Travel North on N. Donahue Drive. Turn Left onto Highway 72 / Farmville Road. The Preserve will be on your right.

#### East Lake EL

From Moore's Mill Road, Turn Right onto Ogletree Road. East Lake Subdi vision will be on your Left.

2013 Tour of Homes